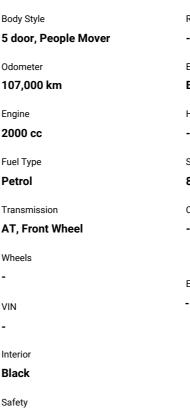

\$61.28 PER WEEK

Reg No. Ext Colour Black History Seats 8 seats, Half Leather

CO2 Emissions

Energy Economy

Stock ID: 1642878

MOTORS

Purchase Price

Includes GST Excludes on-road costs of \$395